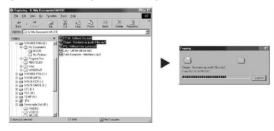

## Disconnecting from the PC

When all works are completed, make sure to disconnect the product from the PC as follow When disconnecting the product from the PC, make sure to click the green arrow (removal of hardware safety) twice on the bottom work displaying line.

• When following window appears, press the "Stop" button and then.

• Disconnect the Player after pressing the "Check" button when following window appears. (For the Windows XP, these procedures are not needed).

Caution: Normally disconnect, otherwise the data stored in the memory of this product may be damaged.